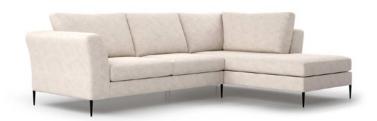

## Marvin

Curved angled arms, make this cool sectional collection a modern favourite. Loose-pillow back. Eco-friendly construction. Certified sustainable, kiln-dried wood frame. MicroGel soy-based polyfoam with fibre wrap. Sinuous wire spring system. Benchmade in Canada. Available in fabric or leather. Accent pillows not included.