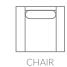

## **Full Collection**

As an inherent quality of a hand-crafted product, all dimensions are approximate

| item           | sku     | dimensions |      |      |       |       |       |
|----------------|---------|------------|------|------|-------|-------|-------|
| sofa           | 1423-38 | L84"       | D37" | H37" | AH26" | SH19" | SD22" |
| loveseat       | 1423-35 | L61"       | D37" | H37" | AH26" | SH19" | SD22" |
| chair          | 1423-20 | L38"       | D37" | H37" | AH26" | SH19" | SD22" |
| ottoman        | 1423-14 | L26"       | D22" | H19" |       |       |       |
| queen sofa bed | 1423-88 | L84"       | D37" | H37" | AH26" | SH19" | SD22" |