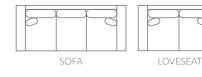

## **Full Collection**

As an inherent quality of a hand-crafted product, all dimensions are approximate

| item           | sku     | dimensions |      |      |       |       |       |
|----------------|---------|------------|------|------|-------|-------|-------|
| sofa           | 1423-38 | L84"       | D37" | H37" | AH26" | SH19" | SD22" |
| loveseat       | 1423-35 | L61"       | D37" | H37" | AH26" | SH19" | SD22" |
| chair          | 1423-20 | L38"       | D37" | H37" | AH26" | SH19" | SD22" |
| ottoman        | 1423-14 | L26"       | D22" | H19" |       |       |       |
| queen sofa bed | 1423-88 | L84"       | D37" | H37" | AH26" | SH19" | SD22" |