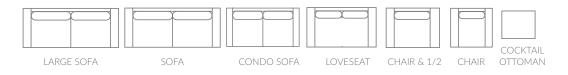

## Full Collection

As an inherent quality of a hand-crafted product, all dimensions are approximate

| item             | sku     | dimensions |      |      |       |       |       |
|------------------|---------|------------|------|------|-------|-------|-------|
| large sofa       | 9543-40 | L98"       | D39" | H39" | AH31" | SH19" | SD23" |
| sofa             | 9543-38 | L90"       | D39" | H39" | AH31" | SH19" | SD23" |
| condo sofa       | 9543-37 | L73"       | D39" | H39" | AH31" | SH19" | SD23" |
| loveseat         | 9543-35 | L67"       | D39" | H39" | AH31" | SH19" | SD23" |
| chair & 1/2      | 9543-26 | L58"       | D39" | H39" | AH31" | SH19" | SD23" |
| chair            | 9543-20 | L46"       | D39" | H39" | AH31" | SH19" | SD23" |
| cocktail ottoman | 9543-16 | L39"       | D25" | H18" |       |       |       |