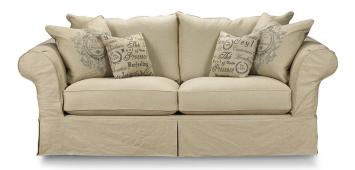

## Heather

\*

Classic, casual, and full of comfort. Feather and down cushions make this piece the best seat in the house. Eco-friendly construction. Certified sustainable, kilndried wood frame. Feather blend wrapped MicroGel soy-based polyfoam. Web and coil spring system. Benchmade in Canada. Accent pillows not included.