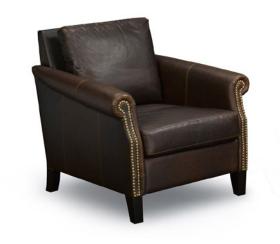

## **Eleanor chair**

Rolled arms, nailhead trim, and loose-back seating give this chair a stunning style. Available as a sofa collection. Eco-friendly construction. Certified sustainable, kiln-dried wood frame. Feather wrapped MicroGel soy-based polyfoam. Web and coil spring system. Benchmade in Canada. Available in fabric or leather.