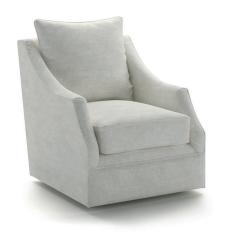

## **Dillon Swivel Chair**

Classic comfort is this modernized traditional swivel chair with feather seating that hugs you when you sit. Eco-friendly construction. Certified sustainable, kilndried wood frame. Feather blend wrapped MicroGel soy-based polyfoam. Sinuous wire spring system. Benchmade in Canada.