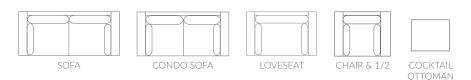

\_\_\_\_\_

As an inherent quality of a hand-crafted product, all dimensions are approximate

| item             | sku<br>castors | sku<br>no castor | dimensions |      |      |       |       |       |
|------------------|----------------|------------------|------------|------|------|-------|-------|-------|
| sofa             | UR50-38        | UR51-38          | L84"       | D38" | H36" | AH25" | SH18" | SD23" |
| condo sofa       | UR50-37        | UR51-37          | L72"       | D38" | H36" | AH25" | SH18" | SD23" |
| loveseat         | UR50-35        | UR51-35          | L60"       | D38" | H36" | AH25" | SH18" | SD23" |
| chair & 1/2      | UR50-26        | UR51-26          | L43"       | D38" | H36" | AH25" | SH18" | SD23" |
| cocktail ottoman | UR50-16        | UR51-16          | L35"       | D25" | H18" |       |       |       |